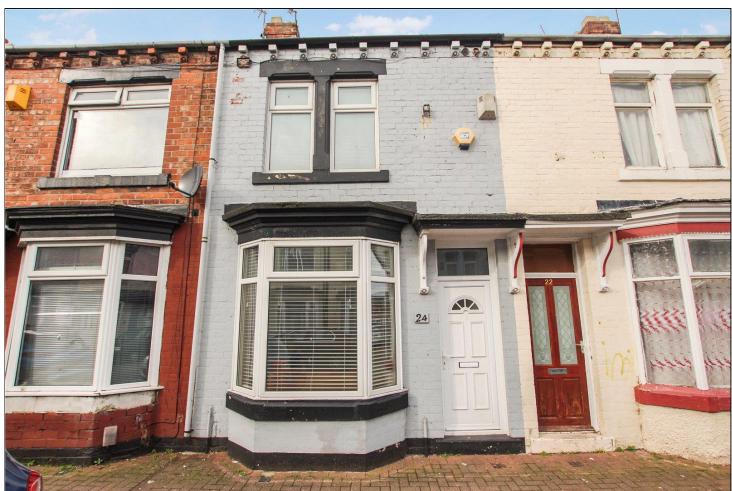

# COSTA STREET, MIDDLESBROUGH, TS1 4PH

- Looking for an Oven Ready Student Let?
- Currently Set Up for Three Student Rooms
- Gas Central Heating with a Combi Boiler
- UPVC Double Glazed Windows & Exterior Doors
- Shower Room
- Chain Free Sale

£77,500

Looking for an oven ready student let? Currently set up for three rooms, you'll not find much better than this in TS1. Features include gas central heating with a combi boiler, UPVC double glazed windows and exterior doors.