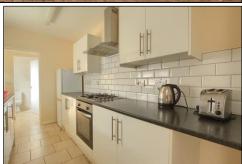

#### KITCHEN - 3.7m x 2.0m (12'2" x 6'7")

White wall, drawer, and floor units with roll edge worktop, electric oven, four ring gas hob with stainless steel extractor fan and white splashback tiles, freestanding fridge freezer, space for washing machine, and stainless steel sink with drainer and mixer tap.