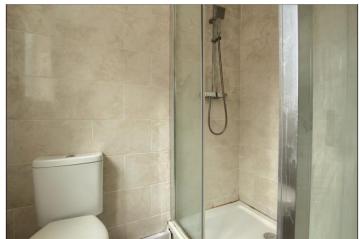

# SHOWER ROOM - 1.5m x 1.8m (4'11" x 5'11")

Three-piece suite comprising close coupled WC, vanity wash hand basin with mixer tap, shower cubicle, chrome towel radiator, and tiled walls and floor.