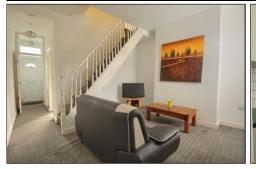

## **HALLWAY**

With staircase to the first floor and radiator.

**RECEPTION ROOM** - **2.8m x 3.1m (9'2" x 10'2")** With radiator.

**LOUNGE** - **3.6m x 3.9m (11'10" x 12'10")** With radiator.