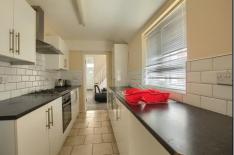

#### KITCHEN - 3.7m x 2.0m (12'2" x 6'7")

White wall, drawer, and floor units with roll edge worktop, electric oven, four ring gas hob with stainless steel extractor fan and white splashback tiles, freestanding fridge freezer, space for washing machine, and stainless steel sink with drainer and mixer tap.