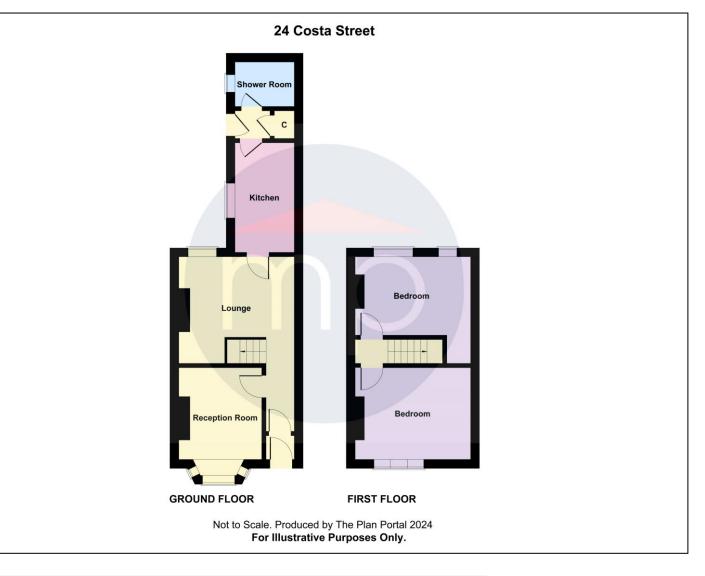

#### **GROUND FLOOR**

# **ENTRANCE VESTIBULE**

With UPVC entrance door.

## **HALLWAY**

With staircase to the first floor and radiator.

**RECEPTION ROOM** - **2.8m x 3.1m (9'2" x 10'2")** With radiator.

**LOUNGE** - **3.6m x 3.9m (11'10" x 12'10")** With radiator.

#### KITCHEN - 3.7m x 2.0m (12'2" x 6'7")

White wall, drawer, and floor units with roll edge worktop, electric oven, four ring gas hob with stainless steel extractor fan and white splashback tiles, freestanding fridge freezer, space for washing machine, and stainless steel sink with drainer and mixer tap.

#### LOBBY

With access to the rear yard.

# SHOWER ROOM - 1.5m x 1.8m (4'11" x 5'11")

Three-piece suite comprising close coupled WC, vanity wash hand basin with mixer tap, shower cubicle, chrome towel radiator, and tiled walls and floor.

# **FIRST FLOOR**

#### **LANDING**

**BEDROOM ONE** - **3.1m** x **4.0m** (**10'2"** x **13'1"**) With radiator.

**TO VIEW**: Tel: 01642 254222 64-66 Borough Road, Middlesbrough, TS1 2JH

# BEDROOM TWO - 2.7m (8'10") increasing to 3.7m (12'2") x 4m (13'1")

With radiator and loft access.